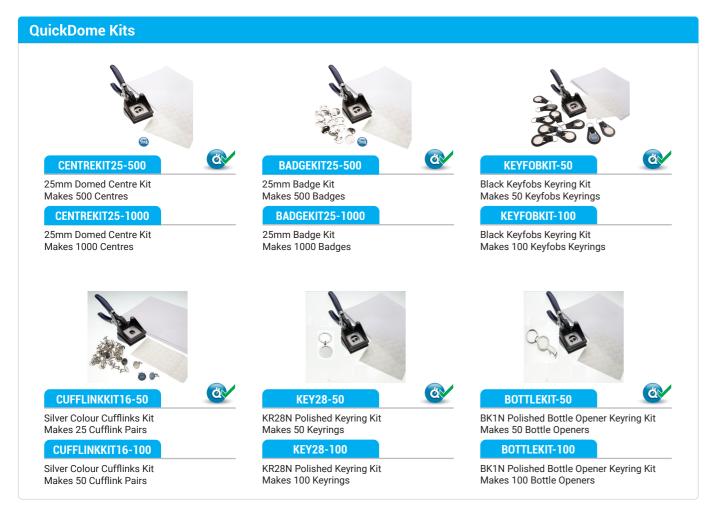

|
|                 | HR51N                                                                |
| el Plated       | 51mm Hinged Ring Nickel Plated                                       |
|                 |                                                                      |



# IN 5 EASY STEPS The quick, cost effective way to produce your own domed products



Make your own badges, keyrings and more with QuickDome and never fall short of promotional and branded gift ideas with our extensive range of QuickDome supported products.

No expensive machinery, no messy tubes of Polyurethane, no lining up kiss cut sheets.

Ő

Look out for this symbol throughout the catalogue, it verifies that the product is suitable for QuickDome.

### Less mess and waste.



#### QuickDome

#### **QuickDome Kits Continued** Ø LETTERKIT-50 WINEKIT-50 L02N Polished Letter Opener Kit WS1N Wine Stopper Kit Makes 50 Wine Stoppers Makes 50 Letter Openers LETTERKIT-100 WINEKIT-100 L02N Polished Letter Opener Kit WS1N Wine Stopper Kit Makes 100 Letter Openers Makes 100 Wine Stoppers Visit our website for a full range of starter kits Hand Cutters CUT16R CUT3320 33 x 20mm Rectangular Cutter 16mm Round Cutter (Compatible with Badge BB3320) CUT2426 CUT18R 24 x 26mm Rectangular Cutter 18mm Round Cutter (Compatible with Badge BB2426) CUT4413 CUT25R 44 x 13mm Rectangular Cutter 25mm Round Cutter (Compatible with Badge BB4413) CUT30R 30mm Round Cutter CUT50R 50mm Round Cutter CUT16S CUT4535 16 x 16mm Square Cutter 45 x 35mm Passport Photo Cutter CUT25S 25 x 25mm Square Cutt