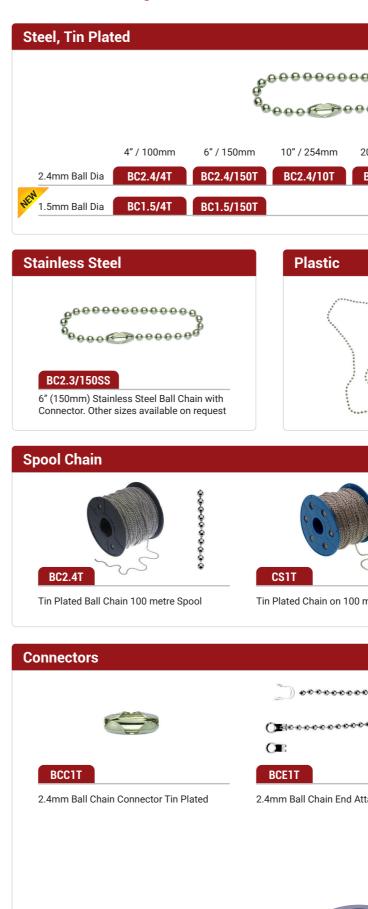

#### Ball Chain - Cut to length with Connector

**Chain & Chain Fittings** 

| 00000                     |             |                                                              |                       |  |
|---------------------------|-------------|--------------------------------------------------------------|-----------------------|--|
|                           |             |                                                              |                       |  |
| <del>,0000</del> .        |             |                                                              |                       |  |
| 20" / 508mm               | 27" / 685mm | 30" / 762mm                                                  | 36" / 914mm           |  |
| BC2.4/20T                 | BC2.4/27T   | BC2.4/30T                                                    | BC2.4/36T             |  |
|                           |             |                                                              |                       |  |
|                           |             |                                                              |                       |  |
|                           |             |                                                              |                       |  |
|                           | 30" (762    | <mark>5/30PW</mark><br>2mm) x 2.7mm Wh<br>ith Steel Connecto | ite Plastic Ball<br>r |  |
|                           |             |                                                              |                       |  |
| metre Spool               |             |                                                              |                       |  |
| ****                      | 94          |                                                              |                       |  |
| ) <i>&amp;DDDDDDDDDDD</i> | ø           |                                                              |                       |  |
| ttachment                 |             |                                                              |                       |  |
|                           |             |                                                              |                       |  |
|                           |             |                                                              |                       |  |
| DER                       |             |                                                              |                       |  |