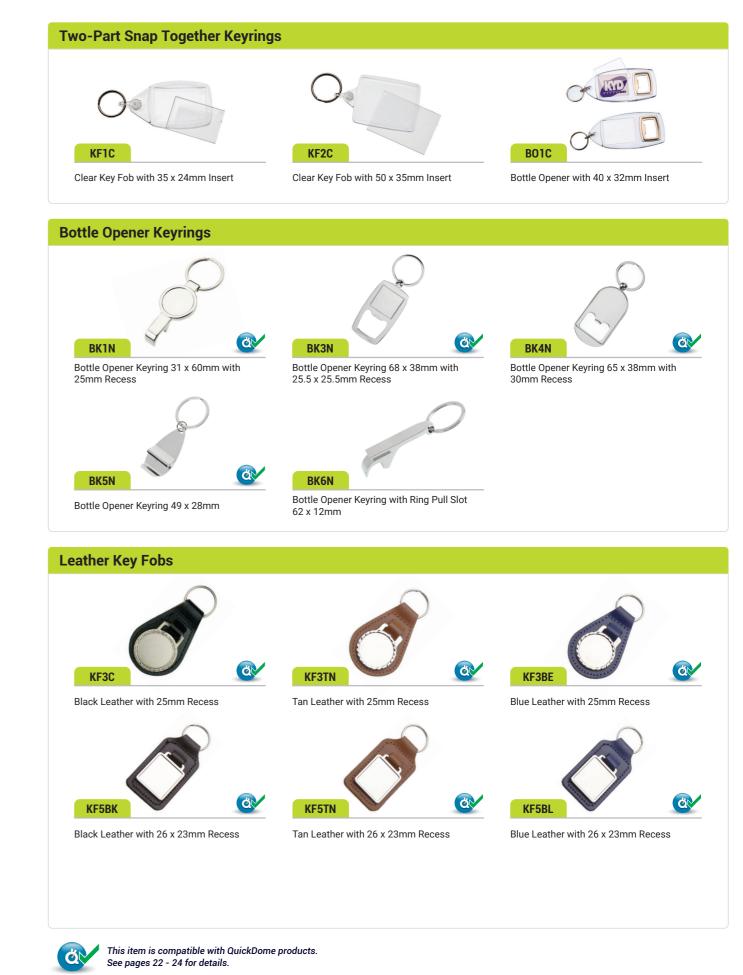

d** KR39N KR40N KR41N Rectangle Keyring 43 x 13mm Round Keyring 30 mm Shield Keyring 30 x 20mm Loose Engraving Plate Loose Engraving Plate Loose Engraving Plate KR42N KR43N KR44N Round Keyring 25mm Pear Shaped Keyring 26mm Oval Keyring 17 x 29mm Loose Engraving Plate Loose Engraving Plate Loose Engraving Plate KR45N KR46N KR47N Oval Keyring 21 x 33mm Oval Keyring 20 x 38mm Rectangle Keyring 14 x 27mm Loose Engraving Plate Loose Engraving Plate Loose Engraving Plate KR48N KR49N KR50N Rectangle Keyring 21 x 32mm Loose Engraving Plate Rectangle Keyring 30 x 20mm Rectangle Keyring 30 x 20mm Loose Engraving Plate Loose Engraving Plate KR51N KR52N Rectangle Keyring 27 x 23mm Heart Keyring 30 x 37mm Loose Engraving Plate Loose Engraving Plate

#### **Keyrings & Key Fobs**

**Keyring Products** 



## Keyring Accessories

**Keyring Products** 



### **Keyring Accessories**

**Keyring Products** 



| $\mathbf{O}$    |                                                                      |
|-----------------|----------------------------------------------------------------------|
| ckel Plated     |                                                                      |
|                 |                                                                      |
|                 |                                                                      |
|                 |                                                                      |
| $\bigcirc$      |                                                                      |
|                 |