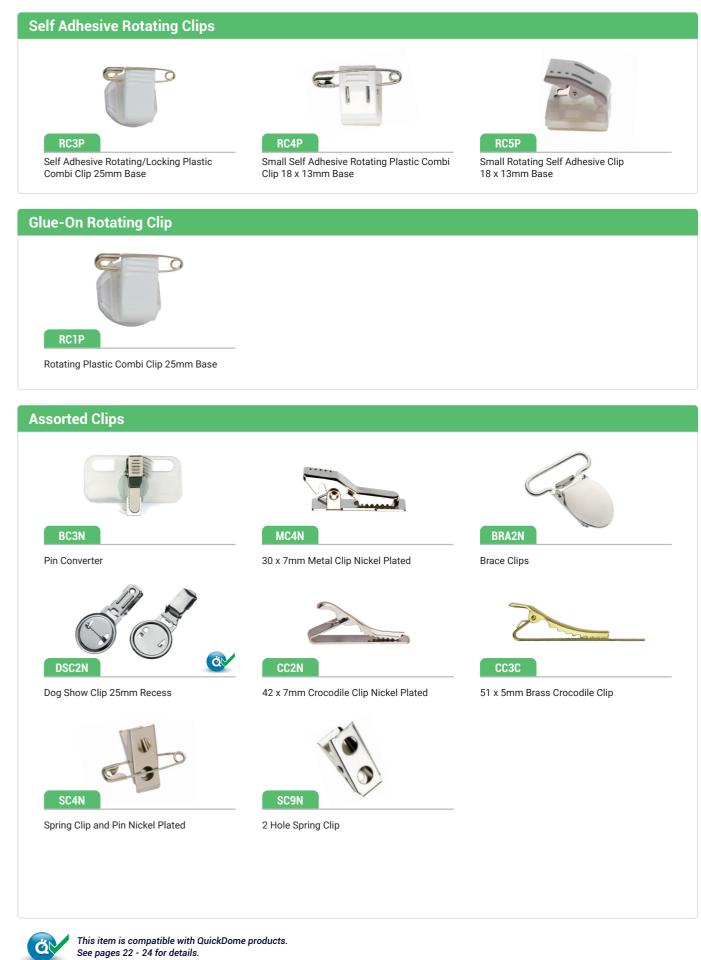

## **Badge Clips**

8

Badge Products

| Assorted Clips                               |                                                   |                                                                                                                                                                                                                                                                                                                                                                                                                                                                                                                                                                                                                                                                                                                                                                                                                                                                                                                                                                                                                                                                                                                                                                                                                                                                                                                                                                                                                                                                                                                                                                                                                                                                                                                                                                                                                                                                                                                                                                                                                                                                                                                                |
|----------------------------------------------|---------------------------------------------------|--------------------------------------------------------------------------------------------------------------------------------------------------------------------------------------------------------------------------------------------------------------------------------------------------------------------------------------------------------------------------------------------------------------------------------------------------------------------------------------------------------------------------------------------------------------------------------------------------------------------------------------------------------------------------------------------------------------------------------------------------------------------------------------------------------------------------------------------------------------------------------------------------------------------------------------------------------------------------------------------------------------------------------------------------------------------------------------------------------------------------------------------------------------------------------------------------------------------------------------------------------------------------------------------------------------------------------------------------------------------------------------------------------------------------------------------------------------------------------------------------------------------------------------------------------------------------------------------------------------------------------------------------------------------------------------------------------------------------------------------------------------------------------------------------------------------------------------------------------------------------------------------------------------------------------------------------------------------------------------------------------------------------------------------------------------------------------------------------------------------------------|
| A B B                                        | 2 mg                                              | and the second s |
| BB25N                                        | BB25MN                                            | BB2426N OX                                                                                                                                                                                                                                                                                                                                                                                                                                                                                                                                                                                                                                                                                                                                                                                                                                                                                                                                                                                                                                                                                                                                                                                                                                                                                                                                                                                                                                                                                                                                                                                                                                                                                                                                                                                                                                                                                                                                                                                                                                                                                                                     |
| 1" Nickel Plated                             | 25mm Nickel Plated                                | 24 x 26mm Nickel Plated                                                                                                                                                                                                                                                                                                                                                                                                                                                                                                                                                                                                                                                                                                                                                                                                                                                                                                                                                                                                                                                                                                                                                                                                                                                                                                                                                                                                                                                                                                                                                                                                                                                                                                                                                                                                                                                                                                                                                                                                                                                                                                        |
| BB25G                                        | BB25MG                                            | BB2426G                                                                                                                                                                                                                                                                                                                                                                                                                                                                                                                                                                                                                                                                                                                                                                                                                                                                                                                                                                                                                                                                                                                                                                                                                                                                                                                                                                                                                                                                                                                                                                                                                                                                                                                                                                                                                                                                                                                                                                                                                                                                                                                        |
| 1" Gilt Plated                               | 25mm Gilt Plated                                  | 24 x 26mm Gilt Plated                                                                                                                                                                                                                                                                                                                                                                                                                                                                                                                                                                                                                                                                                                                                                                                                                                                                                                                                                                                                                                                                                                                                                                                                                                                                                                                                                                                                                                                                                                                                                                                                                                                                                                                                                                                                                                                                                                                                                                                                                                                                                                          |
| BB3020NP                                     |                                                   |                                                                                                                                                                                                                                                                                                                                                                                                                                                                                                                                                                                                                                                                                                                                                                                                                                                                                                                                                                                                                                                                                                                                                                                                                                                                                                                                                                                                                                                                                                                                                                                                                                                                                                                                                                                                                                                                                                                                                                                                                                                                                                                                |
| BB3020NP<br>30 x 20mm Oval Nickel Plated     | BB3320NP                                          | BB4413NP                                                                                                                                                                                                                                                                                                                                                                                                                                                                                                                                                                                                                                                                                                                                                                                                                                                                                                                                                                                                                                                                                                                                                                                                                                                                                                                                                                                                                                                                                                                                                                                                                                                                                                                                                                                                                                                                                                                                                                                                                                                                                                                       |
| BB3020GD                                     | BB3320GD                                          | BB4413GD                                                                                                                                                                                                                                                                                                                                                                                                                                                                                                                                                                                                                                                                                                                                                                                                                                                                                                                                                                                                                                                                                                                                                                                                                                                                                                                                                                                                                                                                                                                                                                                                                                                                                                                                                                                                                                                                                                                                                                                                                                                                                                                       |
| 30 x 20mm Oval Gilt Plated                   | 33 x 20mm Gilt Plated                             | 44.4 x 13.6mm Gilt Plated                                                                                                                                                                                                                                                                                                                                                                                                                                                                                                                                                                                                                                                                                                                                                                                                                                                                                                                                                                                                                                                                                                                                                                                                                                                                                                                                                                                                                                                                                                                                                                                                                                                                                                                                                                                                                                                                                                                                                                                                                                                                                                      |
| 30 x 20mm Ovar Ont Flated                    | 33 x 20mm ont riated                              |                                                                                                                                                                                                                                                                                                                                                                                                                                                                                                                                                                                                                                                                                                                                                                                                                                                                                                                                                                                                                                                                                                                                                                                                                                                                                                                                                                                                                                                                                                                                                                                                                                                                                                                                                                                                                                                                                                                                                                                                                                                                                                                                |
| Two-Part Clip Together Badges                |                                                   |                                                                                                                                                                                                                                                                                                                                                                                                                                                                                                                                                                                                                                                                                                                                                                                                                                                                                                                                                                                                                                                                                                                                                                                                                                                                                                                                                                                                                                                                                                                                                                                                                                                                                                                                                                                                                                                                                                                                                                                                                                                                                                                                |
| LEEN COO                                     |                                                   |                                                                                                                                                                                                                                                                                                                                                                                                                                                                                                                                                                                                                                                                                                                                                                                                                                                                                                                                                                                                                                                                                                                                                                                                                                                                                                                                                                                                                                                                                                                                                                                                                                                                                                                                                                                                                                                                                                                                                                                                                                                                                                                                |
| BB25PW                                       | BB2525PW                                          |                                                                                                                                                                                                                                                                                                                                                                                                                                                                                                                                                                                                                                                                                                                                                                                                                                                                                                                                                                                                                                                                                                                                                                                                                                                                                                                                                                                                                                                                                                                                                                                                                                                                                                                                                                                                                                                                                                                                                                                                                                                                                                                                |
| 25mm White Plastic Button Badge with<br>Dome | 25 x 25mm White Plastic Button Badge with<br>Dome |                                                                                                                                                                                                                                                                                                                                                                                                                                                                                                                                                                                                                                                                                                                                                                                                                                                                                                                                                                                                                                                                                                                                                                                                                                                                                                                                                                                                                                                                                                                                                                                                                                                                                                                                                                                                                                                                                                                                                                                                                                                                                                                                |
|                                              |                                                   |                                                                                                                                                                                                                                                                                                                                                                                                                                                                                                                                                                                                                                                                                                                                                                                                                                                                                                                                                                                                                                                                                                                                                                                                                                                                                                                                                                                                                                                                                                                                                                                                                                                                                                                                                                                                                                                                                                                                                                                                                                                                                                                                |
|                                              |                                                   |                                                                                                                                                                                                                                                                                                                                                                                                                                                                                                                                                                                                                                                                                                                                                                                                                                                                                                                                                                                                                                                                                                                                                                                                                                                                                                                                                                                                                                                                                                                                                                                                                                                                                                                                                                                                                                                                                                                                                                                                                                                                                                                                |
| Check out the late                           | PRODUCTS                                          | PAGE<br>22                                                                                                                                                                                                                                                                                                                                                                                                                                                                                                                                                                                                                                                                                                                                                                                                                                                                                                                                                                                                                                                                                                                                                                                                                                                                                                                                                                                                                                                                                                                                                                                                                                                                                                                                                                                                                                                                                                                                                                                                                                                                                                                     |
|                                              | Je al                                             | Čuick<br>Bome                                                                                                                                                                                                                                                                                                                                                                                                                                                                                                                                                                                                                                                                                                                                                                                                                                                                                                                                                                                                                                                                                                                                                                                                                                                                                                                                                                                                                                                                                                                                                                                                                                                                                                                                                                                                                                                                                                                                                                                                                                                                                                                  |