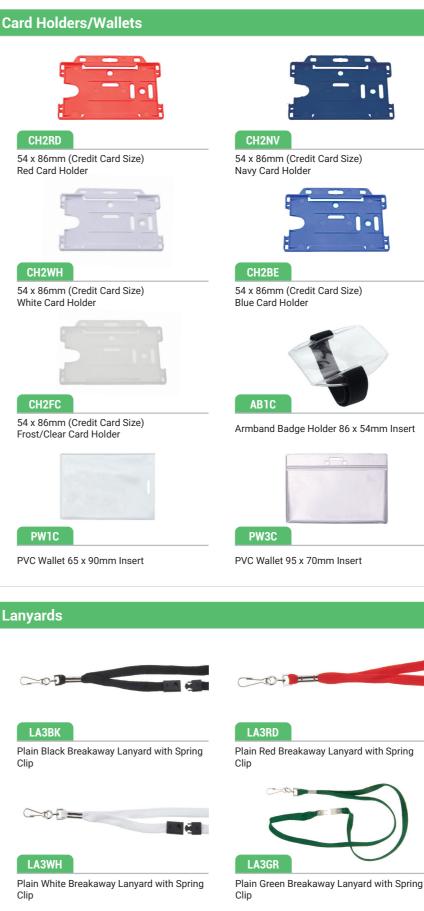

#### CH2GR

54 x 86mm (Credit Card Size) Green Card Holder

#### CH2BK

54 x 86mm (Credit Card Size) Black Card Holder

CH3C

58 x 89mm Card Holder with Clip & Pin, 50 per box

LA3NV

Plain Navy Breakaway Lanyard with Spring Clip

**Badge Products** 

14