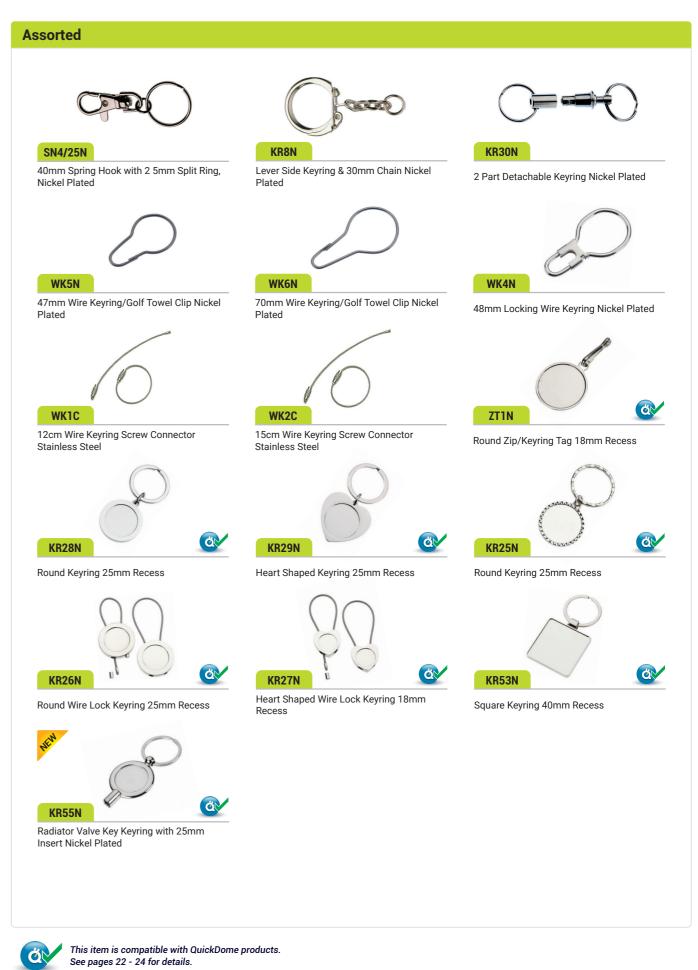

#### Assorted

10

Lapel Pin with 11mm Acrylic Pad Self Adhesive Pad

Lapel Pin with 11mm Acrylic Pad Glue On

Clutch with Bar & Chain

7.9mm Tie Pin

CB1C

Nickel Plated 12mm Clutch Back