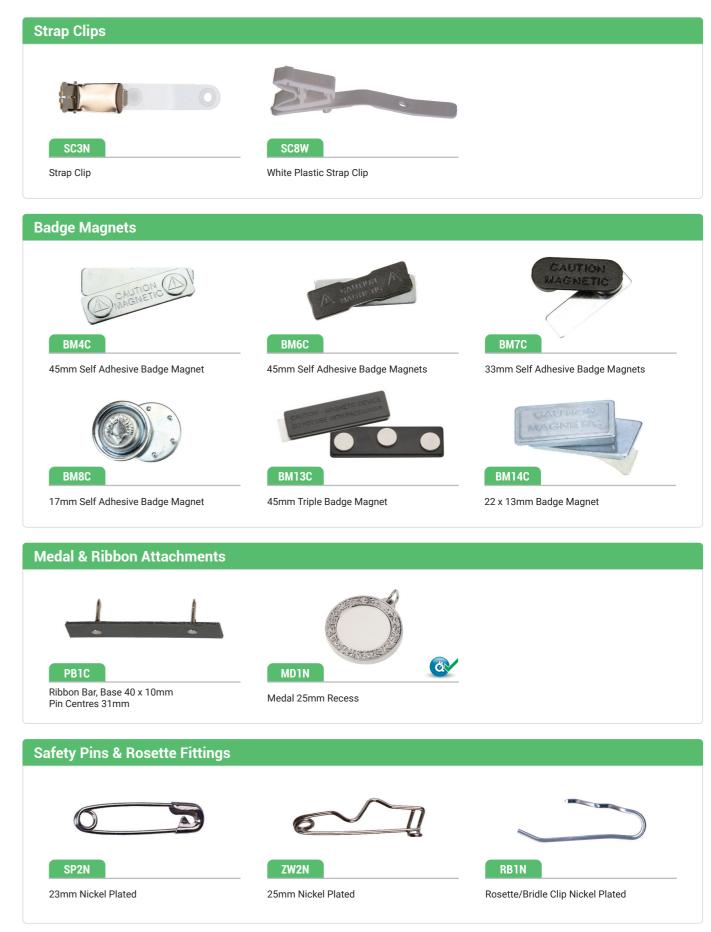

#### Metal Pins & Badge Clips

**Badge Products** 

#### **Self Adhesive Fixed Clips**

MC1N Metal/Plastic Self Adhesive Clip 23 x 12mm Base

MC4NA

Metal Clip with Self Adhesive 30 x 7mm Base

CC1N

Self Adhesive Crocodile Clip Nickel Plated 40 x 8mm Base

MC2N Metal/Plastic Self Adhesive Combi Clip 23 x 12mm Base

## **Badge Clips**

8

Badge Products

| Assorted Clips                               |                                                   |                                                                                                                                                                                                                                                                                                                                                                                                                                                                                                                                                                                                                                                                                                                                                                                                                                                                                                                                                                                                                                                                                                                                                                                                                                                                                                                                                                                                                                                                                                                                                                                                                                                                                                                                                                                                                                                                                                                                                                                                                                                                                                                                |
|----------------------------------------------|---------------------------------------------------|--------------------------------------------------------------------------------------------------------------------------------------------------------------------------------------------------------------------------------------------------------------------------------------------------------------------------------------------------------------------------------------------------------------------------------------------------------------------------------------------------------------------------------------------------------------------------------------------------------------------------------------------------------------------------------------------------------------------------------------------------------------------------------------------------------------------------------------------------------------------------------------------------------------------------------------------------------------------------------------------------------------------------------------------------------------------------------------------------------------------------------------------------------------------------------------------------------------------------------------------------------------------------------------------------------------------------------------------------------------------------------------------------------------------------------------------------------------------------------------------------------------------------------------------------------------------------------------------------------------------------------------------------------------------------------------------------------------------------------------------------------------------------------------------------------------------------------------------------------------------------------------------------------------------------------------------------------------------------------------------------------------------------------------------------------------------------------------------------------------------------------|
| A B B                                        | 2 mg                                              | and the second s |
| BB25N                                        | BB25MN                                            | BB2426N OX                                                                                                                                                                                                                                                                                                                                                                                                                                                                                                                                                                                                                                                                                                                                                                                                                                                                                                                                                                                                                                                                                                                                                                                                                                                                                                                                                                                                                                                                                                                                                                                                                                                                                                                                                                                                                                                                                                                                                                                                                                                                                                                     |
| 1" Nickel Plated                             | 25mm Nickel Plated                                | 24 x 26mm Nickel Plated                                                                                                                                                                                                                                                                                                                                                                                                                                                                                                                                                                                                                                                                                                                                                                                                                                                                                                                                                                                                                                                                                                                                                                                                                                                                                                                                                                                                                                                                                                                                                                                                                                                                                                                                                                                                                                                                                                                                                                                                                                                                                                        |
| BB25G                                        | BB25MG                                            | BB2426G                                                                                                                                                                                                                                                                                                                                                                                                                                                                                                                                                                                                                                                                                                                                                                                                                                                                                                                                                                                                                                                                                                                                                                                                                                                                                                                                                                                                                                                                                                                                                                                                                                                                                                                                                                                                                                                                                                                                                                                                                                                                                                                        |
| 1" Gilt Plated                               | 25mm Gilt Plated                                  | 24 x 26mm Gilt Plated                                                                                                                                                                                                                                                                                                                                                                                                                                                                                                                                                                                                                                                                                                                                                                                                                                                                                                                                                                                                                                                                                                                                                                                                                                                                                                                                                                                                                                                                                                                                                                                                                                                                                                                                                                                                                                                                                                                                                                                                                                                                                                          |
| BB3020NP                                     |                                                   |                                                                                                                                                                                                                                                                                                                                                                                                                                                                                                                                                                                                                                                                                                                                                                                                                                                                                                                                                                                                                                                                                                                                                                                                                                                                                                                                                                                                                                                                                                                                                                                                                                                                                                                                                                                                                                                                                                                                                                                                                                                                                                                                |
| BB3020NP<br>30 x 20mm Oval Nickel Plated     | BB3320NP                                          | BB4413NP                                                                                                                                                                                                                                                                                                                                                                                                                                                                                                                                                                                                                                                                                                                                                                                                                                                                                                                                                                                                                                                                                                                                                                                                                                                                                                                                                                                                                                                                                                                                                                                                                                                                                                                                                                                                                                                                                                                                                                                                                                                                                                                       |
| BB3020GD                                     | BB3320GD                                          | BB4413GD                                                                                                                                                                                                                                                                                                                                                                                                                                                                                                                                                                                                                                                                                                                                                                                                                                                                                                                                                                                                                                                                                                                                                                                                                                                                                                                                                                                                                                                                                                                                                                                                                                                                                                                                                                                                                                                                                                                                                                                                                                                                                                                       |
| 30 x 20mm Oval Gilt Plated                   | 33 x 20mm Gilt Plated                             | 44.4 x 13.6mm Gilt Plated                                                                                                                                                                                                                                                                                                                                                                                                                                                                                                                                                                                                                                                                                                                                                                                                                                                                                                                                                                                                                                                                                                                                                                                                                                                                                                                                                                                                                                                                                                                                                                                                                                                                                                                                                                                                                                                                                                                                                                                                                                                                                                      |
| 30 x 20mm Ovar Ont Flated                    | 33 x 20mm ont riated                              |                                                                                                                                                                                                                                                                                                                                                                                                                                                                                                                                                                                                                                                                                                                                                                                                                                                                                                                                                                                                                                                                                                                                                                                                                                                                                                                                                                                                                                                                                                                                                                                                                                                                                                                                                                                                                                                                                                                                                                                                                                                                                                                                |
| Two-Part Clip Together Badges                |                                                   |                                                                                                                                                                                                                                                                                                                                                                                                                                                                                                                                                                                                                                                                                                                                                                                                                                                                                                                                                                                                                                                                                                                                                                                                                                                                                                                                                                                                                                                                                                                                                                                                                                                                                                                                                                                                                                                                                                                                                                                                                                                                                                                                |
| LEEN COO                                     |                                                   |                                                                                                                                                                                                                                                                                                                                                                                                                                                                                                                                                                                                                                                                                                                                                                                                                                                                                                                                                                                                                                                                                                                                                                                                                                                                                                                                                                                                                                                                                                                                                                                                                                                                                                                                                                                                                                                                                                                                                                                                                                                                                                                                |
| BB25PW                                       | BB2525PW                                          |                                                                                                                                                                                                                                                                                                                                                                                                                                                                                                                                                                                                                                                                                                                                                                                                                                                                                                                                                                                                                                                                                                                                                                                                                                                                                                                                                                                                                                                                                                                                                                                                                                                                                                                                                                                                                                                                                                                                                                                                                                                                                                                                |
| 25mm White Plastic Button Badge with<br>Dome | 25 x 25mm White Plastic Button Badge with<br>Dome |                                                                                                                                                                                                                                                                                                                                                                                                                                                                                                                                                                                                                                                                                                                                                                                                                                                                                                                                                                                                                                                                                                                                                                                                                                                                                                                                                                                                                                                                                                                                                                                                                                                                                                                                                                                                                                                                                                                                                                                                                                                                                                                                |
|                                              |                                                   |                                                                                                                                                                                                                                                                                                                                                                                                                                                                                                                                                                                                                                                                                                                                                                                                                                                                                                                                                                                                                                                                                                                                                                                                                                                                                                                                                                                                                                                                                                                                                                                                                                                                                                                                                                                                                                                                                                                                                                                                                                                                                                                                |
|                                              |                                                   |                                                                                                                                                                                                                                                                                                                                                                                                                                                                                                                                                                                                                                                                                                                                                                                                                                                                                                                                                                                                                                                                                                                                                                                                                                                                                                                                                                                                                                                                                                                                                                                                                                                                                                                                                                                                                                                                                                                                                                                                                                                                                                                                |
| Check out the late                           | PRODUCTS                                          | PAGE<br>22                                                                                                                                                                                                                                                                                                                                                                                                                                                                                                                                                                                                                                                                                                                                                                                                                                                                                                                                                                                                                                                                                                                                                                                                                                                                                                                                                                                                                                                                                                                                                                                                                                                                                                                                                                                                                                                                                                                                                                                                                                                                                                                     |
|                                              | Je al                                             | Čuick<br>Bome                                                                                                                                                                                                                                                                                                                                                                                                                                                                                                                                                                                                                                                                                                                                                                                                                                                                                                                                                                                                                                                                                                                                                                                                                                                                                                                                                                                                                                                                                                                                                                                                                                                                                                                                                                                                                                                                                                                                                                                                                                                                                                                  |

## **Badge** Pins

| TPC/16/NP                                                                                  | TPC/1616/NP                     |
|--------------------------------------------------------------------------------------------|---------------------------------|
| Nickel Plated 16mm Recess                                                                  | Nickel Plated 16                |
| TPC/16/GP                                                                                  | TPC/1616/GP                     |
| Gold Plated 16mm Recess                                                                    | Gold Plated 16 x                |
|                                                                                            |                                 |
| TPB/25/NP                                                                                  | TPC/2525/NP                     |
| Nickel Plated 25mm Recess                                                                  | Nickel Plated 25                |
| TPB/25/GD                                                                                  | TPC/2525/GP                     |
| Gilt Plated 25mm Recess                                                                    | Gold Plated 25 x                |
| TPB/1/NP                                                                                   |                                 |
| Nickel Plated 1" Recess                                                                    |                                 |
| TPB/1/GD                                                                                   |                                 |
|                                                                                            |                                 |
| Gilt Plated 1" Recess                                                                      |                                 |
| Gilt Plated 1" Recess<br>*See page 25 for matching Cufflinks                               |                                 |
|                                                                                            |                                 |
|                                                                                            | STP/1616/NP                     |
| *See page 25 for matching Cufflinks                                                        | STP/1616/NP<br>Nickel Plated 16 |
| *See page 25 for matching Cufflinks                                                        |                                 |
| *See page 25 for matching Cufflinks  STP/16/NP  Nickel Plated 16mm Recess                  | Nickel Plated 16                |
| *See page 25 for matching Cufflinks<br>STP/16/NP<br>Nickel Plated 16mm Recess<br>STP/16/GP | Nickel Plated 16<br>STP/1616/GP |
| *See page 25 for matching Cufflinks<br>STP/16/NP<br>Nickel Plated 16mm Recess<br>STP/16/GP | Nickel Plated 16<br>STP/1616/GP |

#### Assorted

10

Lapel Pin with 11mm Acrylic Pad Self Adhesive Pad

Lapel Pin with 11mm Acrylic Pad Glue On

Clutch with Bar & Chain

7.9mm Tie Pin

CB1C

Nickel Plated 12mm Clutch Back

Brass 12mm Clutch Back

Pin Keeper badge back 10 Pieces and with Allen Key.

Attaches to pin replacing existing the clutch

Keep your precious badges/pins securely in place.

## **Clips & Badge Fittings**

#### **Badge Accessories**

**Badge Products** 

## **Split Rings**

**Keyring Products** 

Ø

|        |           | _      |              |               |        |
|--------|-----------|--------|--------------|---------------|--------|
| Ring/0 | Gift Ring |        |              |               |        |
|        |           |        |              |               |        |
|        |           |        |              |               |        |
|        |           |        |              |               |        |
| m      | 24mm      | 25mm   | 30mm         | 38mm          | 50mm   |
| N      | SR24N     | SR25N  | SR30N        | SR38N         | SR50N  |
|        |           | SR25G  | SR30G        | SR38G         |        |
|        |           |        |              |               |        |
|        |           | Ripple |              |               |        |
|        |           |        |              |               |        |
|        |           |        |              | Ding Nickel D | Platad |
|        |           | SR2    | 5RN          |               |        |
|        |           | 25mm   | Ripple Split | Rina Nickel P | Plated |

#### **Split Rings & Key Chains**

**Keyring Products** 

#### **Shaped Split Rings** KR9N SRFN SRSN 40mm Flower Shaped Split Ring Nickel Figure of Eight Split Ring Nickel Plated 32mm Star Shaped Split Ring Nickel Plated Plated SRHN SRRN SRON 28mm Heart Shaped Split Ring Nickel Rectangular Split Ring 28 x 24mm Nickel Oval Split Ring 36.5 x 28mm Nickel Plated Plated Plated SRSHN 25mm Heart Shaped Split Ring Nickel Plated **Key Chains** (JARRARARA) KR1N KR11N KR19N Nickel Plated 25mm Split Ring & 30mm Nickel Plated 25mm Split Ring & 40mm 25mm Split Ring and Snake Chain Nickel Chain Chain Plated KR1G KR11G KR19G 25mm Split Ring and Snake Chain Gilt Gilt Plated 25mm Split Ring & 30mm Chain Gilt Plated 25mm Split Ring & 40mm Chain Plated STEL C 1522220 (THE D KR16N KR17N KR15N Small Die Cast C Keyring and Long Chain, Large Die Cast C Keyring and Long Chain, 25mm Split Ring with Swivel Nickel Plated Nickel Plated Nickel Plated