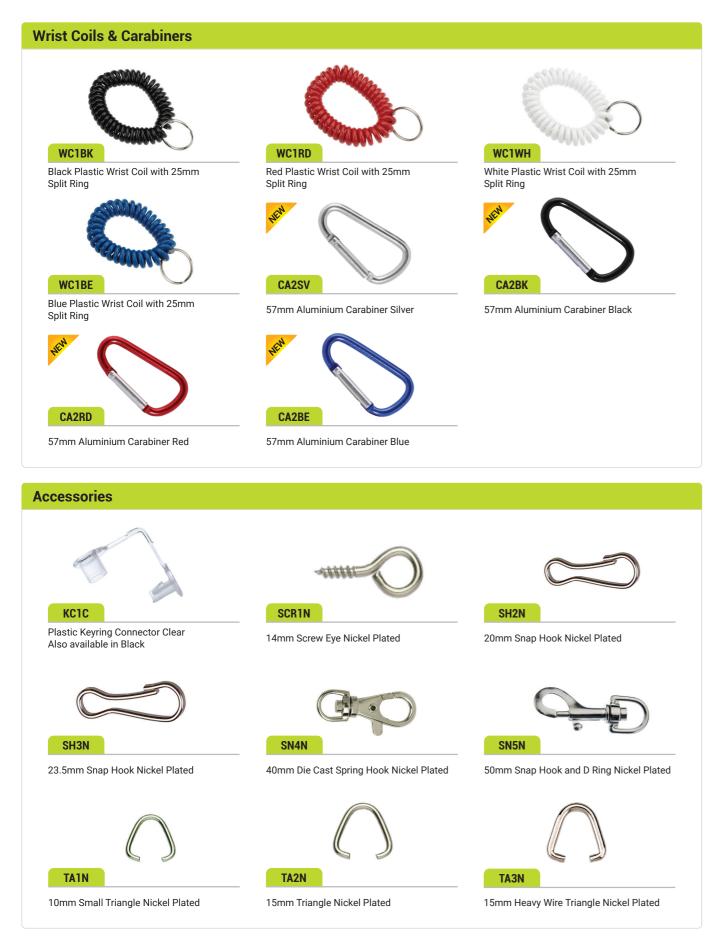

## Keyring Accessories

**Keyring Products** 

### **Keyring Accessories**

**Keyring Products** 

| $\mathbf{O}$    |                                                                      |
|-----------------|----------------------------------------------------------------------|
| ckel Plated     |                                                                      |
|                 |                                                                      |
|                 |                                                                      |
|                 |                                                                      |
| $\bigcirc$      |                                                                      |
|                 |                                                                      |
| rd White        |                                                                      |
|                 |                                                                      |
|                 |                                                                      |
|                 |                                                                      |
| e Tag Strap Red | LTIC<br>Luggage Tag/Keyring with Ball Chain<br>Insert Size 45 x 24mm |
|                 |                                                                      |
|                 |                                                                      |
| )               |                                                                      |
|                 | HR25N                                                                |
| el Plated       | 25mm Hinged Ring Nickel Plated                                       |
|                 | HR51N                                                                |
| el Plated       | 51mm Hinged Ring Nickel Plated                                       |
|                 |                                                                      |