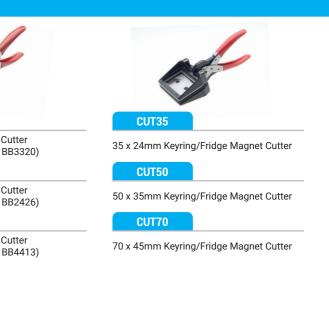

#### **QuickDome Kits Continued** Ø LETTERKIT-50 WINEKIT-50 L02N Polished Letter Opener Kit WS1N Wine Stopper Kit Makes 50 Wine Stoppers Makes 50 Letter Openers LETTERKIT-100 WINEKIT-100 L02N Polished Letter Opener Kit WS1N Wine Stopper Kit Makes 100 Letter Openers Makes 100 Wine Stoppers Visit our website for a full range of starter kits Hand Cutters CUT16R CUT3320 33 x 20mm Rectangular Cutter 16mm Round Cutter (Compatible with Badge BB3320) CUT2426 CUT18R 24 x 26mm Rectangular Cutter 18mm Round Cutter (Compatible with Badge BB2426) CUT4413 CUT25R 44 x 13mm Rectangular Cutter 25mm Round Cutter (Compatible with Badge BB4413) CUT30R 30mm Round Cutter CUT50R 50mm Round Cutter CUT16S CUT4535 16 x 16mm Square Cutter 45 x 35mm Passport Photo Cutter CUT25S 25 x 25mm Square Cutter