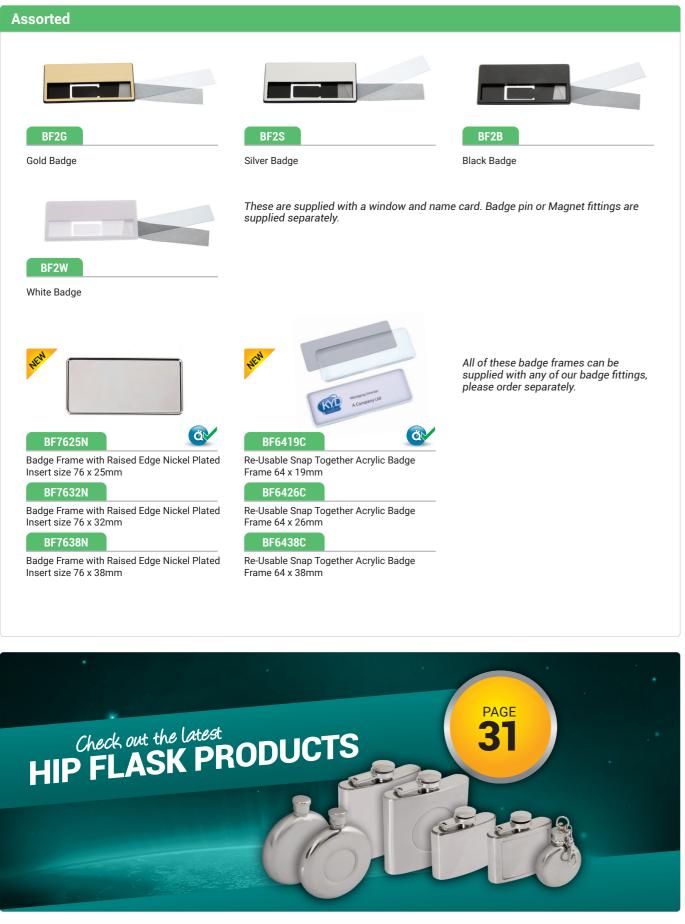

#### Assorted

10

Lapel Pin with 11mm Acrylic Pad Self Adhesive Pad

Lapel Pin with 11mm Acrylic Pad Glue On

Clutch with Bar & Chain

7.9mm Tie Pin

CB1C

Nickel Plated 12mm Clutch Back

Brass 12mm Clutch Back

Pin Keeper badge back 10 Pieces and with Allen Key.

Attaches to pin replacing existing the clutch

Keep your precious badges/pins securely in place.

#### **Cufflinks & Tie Slides**

**Cufflinks & Tie Slides** 

|                                         | Je series          |
|-----------------------------------------|--------------------|
| CL1/9/GD                                | CL1/1616/GP        |
| Cufflink with 9mm Pad Gilt Plated       | 16 x 16mm Reces    |
| CL1/9/NP                                | CL1/1616/NP        |
| Cufflink with 9mm Pad Nickel Plated     | 16 x 16mm Reces    |
| CL1/11/GD                               |                    |
| Cufflink with 11mm Pad Gilt Plated      |                    |
| CL1/11/NP                               |                    |
| Cufflink with 11mm Pad Nickel Plated    | *See page 9 for    |
| ie Slides                               |                    |
|                                         |                    |
| TS/1616/GP                              | TS/16/GP           |
| 16 x 16mm Recess Gold Plated            | Tie Slide with 16r |
| TS/1616/NP                              | TS/16/NP           |
| 16 x 16mm Recess Nickel Plated          | Tie Slide with 16  |
| ufflink Action                          |                    |
|                                         |                    |
| CL2SFC                                  | CL3C               |
| Brass Cufflink Straight Top Short Frame | Brass Cufflink wit |
|                                         | U                  |
|                                         | CL2C               |
| CL1SFC                                  | 0220               |