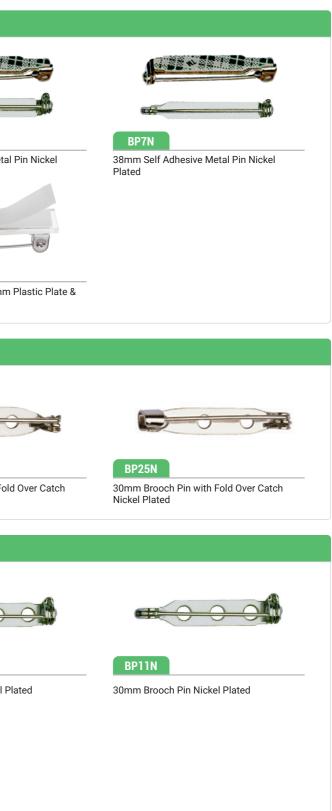

## Metal Pins & Badge Backs

| Self Adhesive                                                            |                                                          |
|--------------------------------------------------------------------------|----------------------------------------------------------|
|                                                                          | J-22.+32                                                 |
|                                                                          |                                                          |
| BP5N<br>25mm Self Adhesive Metal Pin Nickel<br>Plated                    | BP6N<br>30mm Self Adhesive Meta<br>Plated                |
| BP26NA<br>Metal Pin with 7.5 x 30mm Plastic Plate &<br>Self Adhesiye Pad | BP27NA<br>Metal Pin with 9.8 x 42mm<br>Self Adhesive Pad |
| Sell Auflesive Fau                                                       | Sell Adhesive Fad                                        |
| Glue-On Fold over Catch                                                  |                                                          |
|                                                                          |                                                          |
| BP23N<br>19mm Brooch Pin with Fold Over Catch<br>Nickel Plated           | BP24N<br>25mm Brooch Pin with Fol<br>Nickel Plated       |
| Glue-On Rolling Catch                                                    |                                                          |
|                                                                          |                                                          |
| BP9N                                                                     | BP10N                                                    |
| 20mm Brooch Pin Nickel Plated                                            | 25mm Brooch Pin Nickel F                                 |
|                                                                          |                                                          |
| BP12N                                                                    |                                                          |
| 38mm Brooch Pin Nickel Plated                                            |                                                          |
|                                                                          |                                                          |