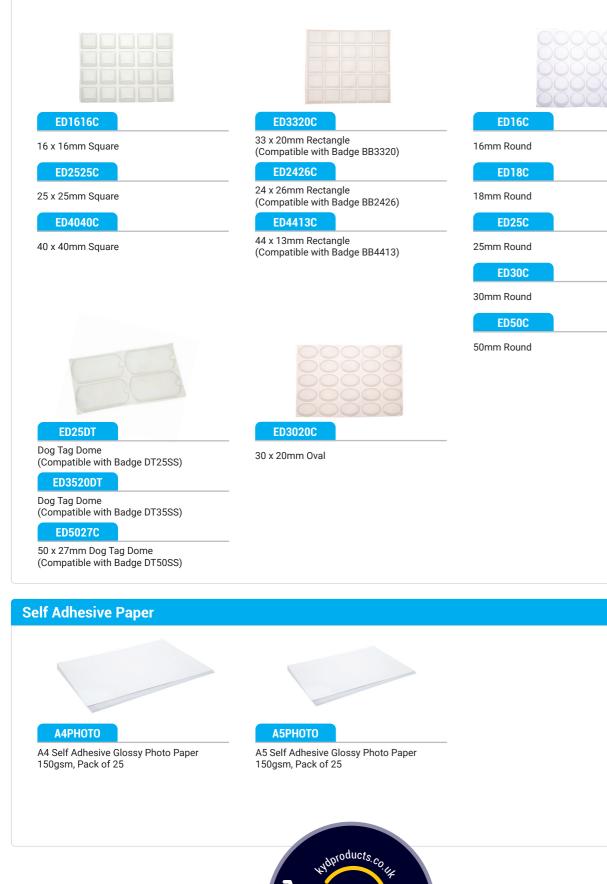

#### Self Adhesive Domes

We have domes to fit all our recessed products, if you need a special size please contact the sales office.

This item is compatible with QuickDome products. See pages 22 - 24 for details.