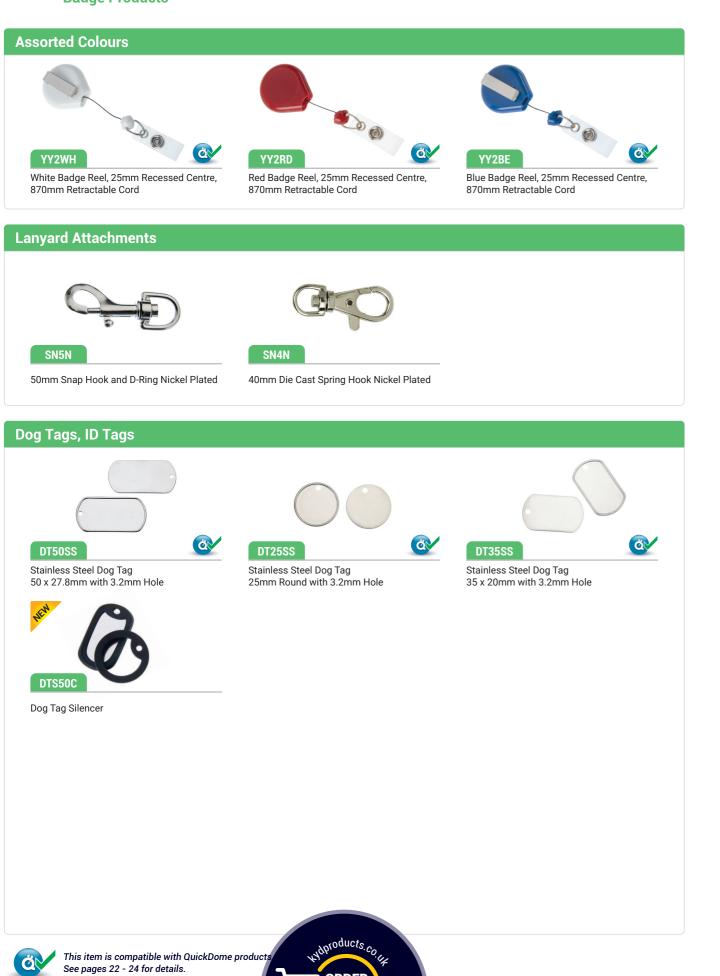

## **Split Rings**

**Keyring Products** 

Ø

|        |           | _      |              |               |        |
|--------|-----------|--------|--------------|---------------|--------|
| Ring/0 | Gift Ring |        |              |               |        |
|        |           |        |              |               |        |
|        |           |        |              |               |        |
|        |           |        |              |               |        |
| m      | 24mm      | 25mm   | 30mm         | 38mm          | 50mm   |
| N      | SR24N     | SR25N  | SR30N        | SR38N         | SR50N  |
|        |           | SR25G  | SR30G        | SR38G         |        |
|        |           |        |              |               |        |
|        |           | Ripple |              |               |        |
|        |           |        |              |               |        |
|        |           |        |              | Ding Nickel D | Platad |
|        |           | SR2    | 5RN          |               |        |
|        |           | 25mm   | Ripple Split | Rina Nickel P | Plated |