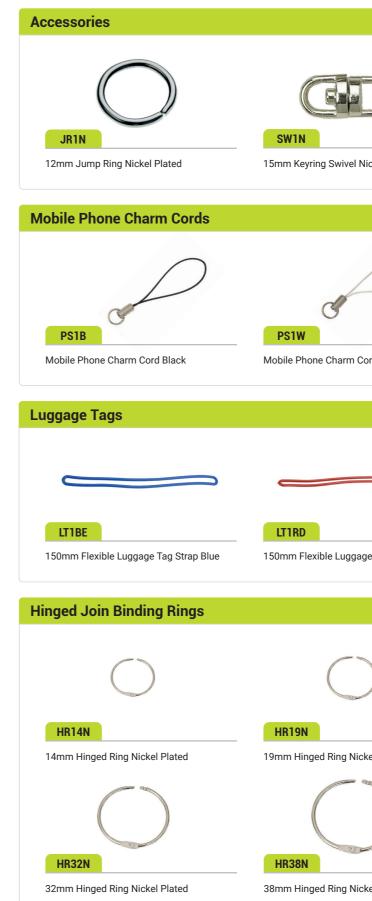

### **Keyring Accessories**

**Keyring Products** 

| $\mathbf{O}$    |                                                                      |
|-----------------|----------------------------------------------------------------------|
| ckel Plated     |                                                                      |
|                 |                                                                      |
|                 |                                                                      |
|                 |                                                                      |
| $\bigcirc$      |                                                                      |
|                 |                                                                      |
| rd White        |                                                                      |
|                 |                                                                      |
|                 |                                                                      |
|                 |                                                                      |
| e Tag Strap Red | LTIC<br>Luggage Tag/Keyring with Ball Chain<br>Insert Size 45 x 24mm |
|                 |                                                                      |
|                 |                                                                      |
| )               |                                                                      |
|                 | HR25N                                                                |
| el Plated       | 25mm Hinged Ring Nickel Plated                                       |
|                 | HR51N                                                                |
| el Plated       | 51mm Hinged Ring Nickel Plated                                       |
|                 |                                                                      |