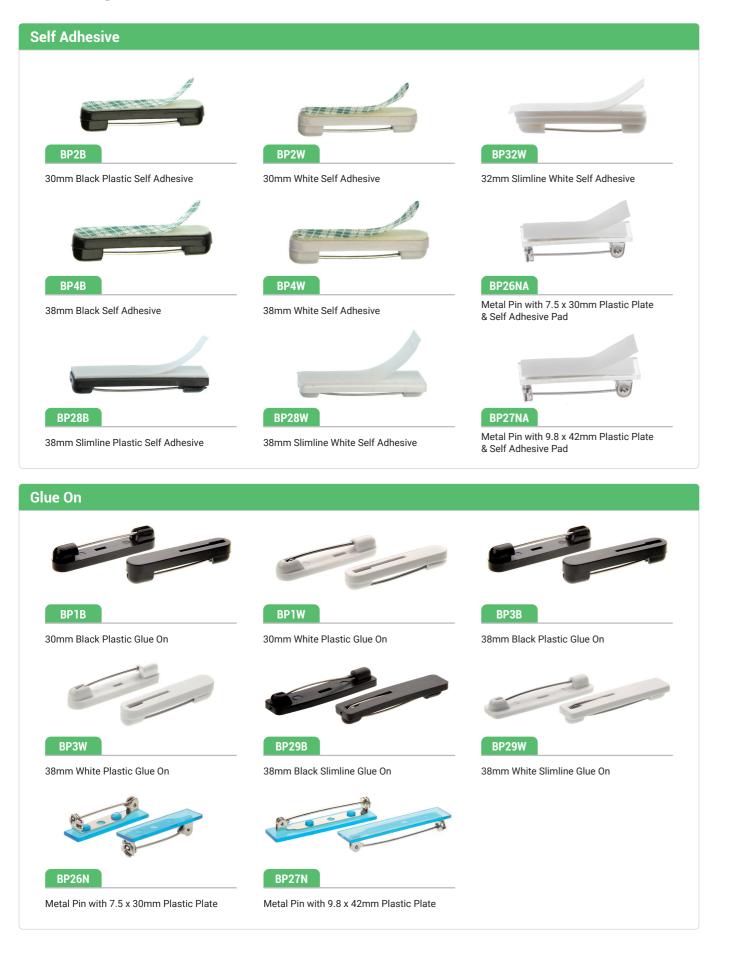

## Plastic Pins & Badge Backs

Badge Products

## Metal Pins & Badge Backs

| Self Adhesive                                                            |                                                          |
|--------------------------------------------------------------------------|----------------------------------------------------------|
|                                                                          | J-22.+32                                                 |
|                                                                          |                                                          |
| BP5N<br>25mm Self Adhesive Metal Pin Nickel<br>Plated                    | BP6N<br>30mm Self Adhesive Meta<br>Plated                |
| BP26NA<br>Metal Pin with 7.5 x 30mm Plastic Plate &<br>Self Adhesiye Pad | BP27NA<br>Metal Pin with 9.8 x 42mm<br>Self Adhesive Pad |
| Sell Auflesive Fau                                                       | Sell Adhesive Fad                                        |
| Glue-On Fold over Catch                                                  |                                                          |
|                                                                          |                                                          |
| BP23N<br>19mm Brooch Pin with Fold Over Catch<br>Nickel Plated           | BP24N<br>25mm Brooch Pin with Fol<br>Nickel Plated       |
| Glue-On Rolling Catch                                                    |                                                          |
|                                                                          |                                                          |
| BP9N                                                                     | BP10N                                                    |
| 20mm Brooch Pin Nickel Plated                                            | 25mm Brooch Pin Nickel F                                 |
|                                                                          |                                                          |
| BP12N                                                                    |                                                          |
| 38mm Brooch Pin Nickel Plated                                            |                                                          |
|                                                                          |                                                          |