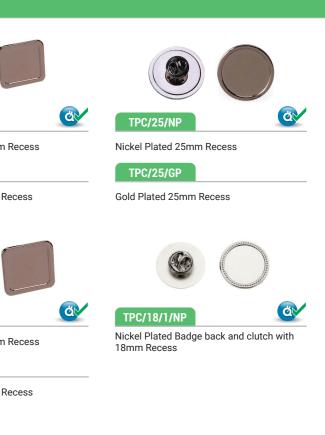

## **Badge** Pins

| TPC/16/NP                                                                                  | TPC/1616/NP                     |
|--------------------------------------------------------------------------------------------|---------------------------------|
| Nickel Plated 16mm Recess                                                                  | Nickel Plated 16                |
| TPC/16/GP                                                                                  | TPC/1616/GP                     |
| Gold Plated 16mm Recess                                                                    | Gold Plated 16 x                |
|                                                                                            |                                 |
| TPB/25/NP                                                                                  | TPC/2525/NP                     |
| Nickel Plated 25mm Recess                                                                  | Nickel Plated 25                |
| TPB/25/GD                                                                                  | TPC/2525/GP                     |
| Gilt Plated 25mm Recess                                                                    | Gold Plated 25 x                |
| TPB/1/NP                                                                                   |                                 |
| Nickel Plated 1" Recess                                                                    |                                 |
| TPB/1/GD                                                                                   |                                 |
|                                                                                            |                                 |
| Gilt Plated 1" Recess                                                                      |                                 |
| Gilt Plated 1" Recess<br>*See page 25 for matching Cufflinks                               |                                 |
|                                                                                            |                                 |
|                                                                                            | STP/1616/NP                     |
| *See page 25 for matching Cufflinks                                                        | STP/1616/NP<br>Nickel Plated 16 |
| *See page 25 for matching Cufflinks                                                        |                                 |
| *See page 25 for matching Cufflinks  STP/16/NP  Nickel Plated 16mm Recess                  | Nickel Plated 16                |
| *See page 25 for matching Cufflinks<br>STP/16/NP<br>Nickel Plated 16mm Recess<br>STP/16/GP | Nickel Plated 16<br>STP/1616/GP |
| *See page 25 for matching Cufflinks<br>STP/16/NP<br>Nickel Plated 16mm Recess<br>STP/16/GP | Nickel Plated 16<br>STP/1616/GP |

Recess