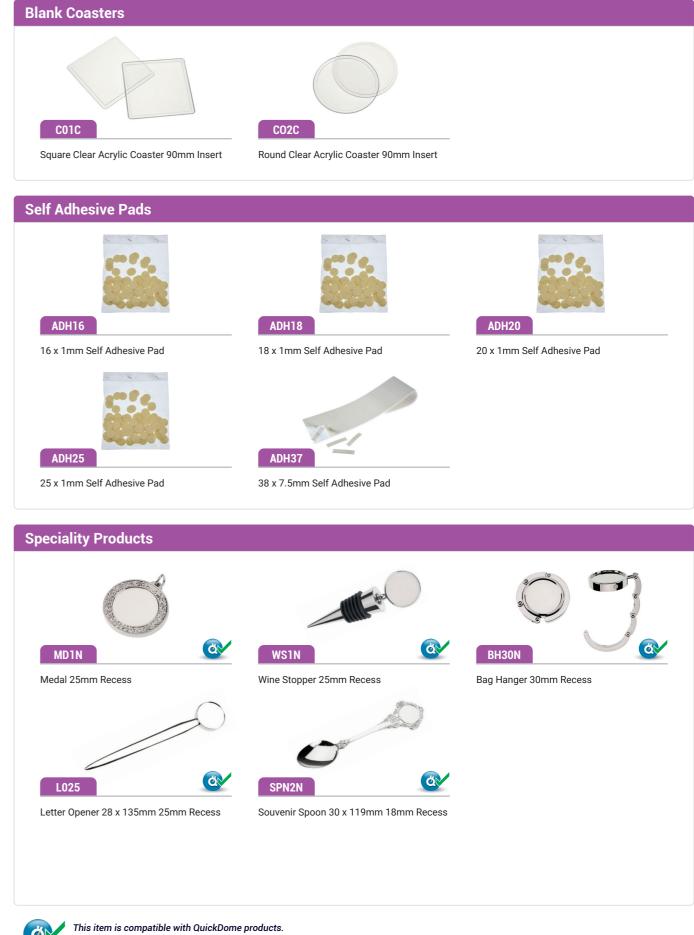

#### **Cufflinks & Tie Slides**

**Cufflinks & Tie Slides** 

|                                         | Je series          |
|-----------------------------------------|--------------------|
| CL1/9/GD                                | CL1/1616/GP        |
| Cufflink with 9mm Pad Gilt Plated       | 16 x 16mm Reces    |
| CL1/9/NP                                | CL1/1616/NP        |
| Cufflink with 9mm Pad Nickel Plated     | 16 x 16mm Reces    |
| CL1/11/GD                               |                    |
| Cufflink with 11mm Pad Gilt Plated      |                    |
| CL1/11/NP                               |                    |
| Cufflink with 11mm Pad Nickel Plated    | *See page 9 for    |
| ie Slides                               |                    |
|                                         |                    |
| TS/1616/GP                              | TS/16/GP           |
| 16 x 16mm Recess Gold Plated            | Tie Slide with 16r |
| TS/1616/NP                              | TS/16/NP           |
| 16 x 16mm Recess Nickel Plated          | Tie Slide with 16  |
| ufflink Action                          |                    |
|                                         |                    |
| CL2SFC                                  | CL3C               |
| Brass Cufflink Straight Top Short Frame | Brass Cufflink wit |
|                                         | U                  |
|                                         | CL2C               |
| CL1SFC                                  | 0220               |